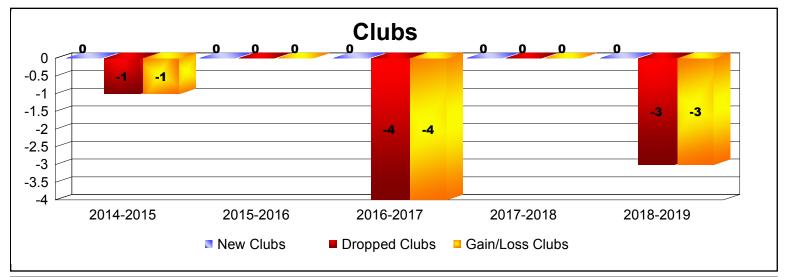

**Disbanded Districts**As of June 2019 Cumulative

| Year      | New<br>Clubs | Dropped<br>Clubs | Gain/<br>Loss<br>Clubs | New<br>Members | Charter<br>Members | Reinstate<br>Members | Transfer<br>Members | Total<br>Member<br>Added | Total<br>Members<br>Dropped | Gain/<br>Loss<br>Members |
|-----------|--------------|------------------|------------------------|----------------|--------------------|----------------------|---------------------|--------------------------|-----------------------------|--------------------------|
| 2014-2015 | 0            | -1               | -1                     | 6              | 0                  | 0                    | 0                   | 6                        | -22                         | -16                      |
| 2015-2016 | 0            | 0                | 0                      | 1              | 0                  | 0                    | 0                   | 1                        | -29                         | -28                      |
| 2016-2017 | 0            | -4               | -4                     | 0              | 0                  | 0                    | 0                   | 0                        | -31                         | -31                      |
| 2017-2018 | 0            | 0                | 0                      | 0              | 0                  | 0                    | 0                   | 0                        | -32                         | -32                      |
| 2018-2019 | 0            | -3               | -3                     | 0              | 0                  | 0                    | 0                   | 0                        | 0                           | 0                        |
| Average   | 0            | -2               | -2                     | 1              | 0                  | 0                    | 0                   | 1                        | -23                         | -21                      |