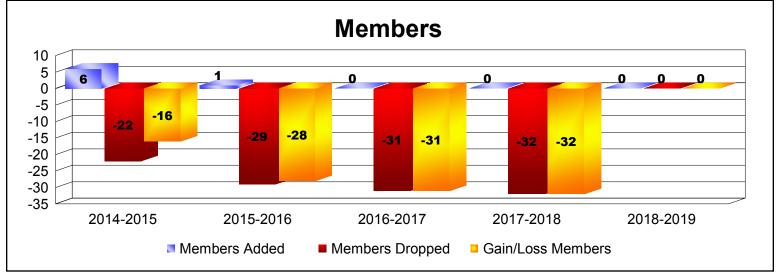

**Disbanded Districts**As of June 2019 Cumulative

| Year      | New<br>Clubs | Dropped<br>Clubs | Gain/<br>Loss<br>Clubs | New<br>Members | Charter<br>Members | Reinstate<br>Members | Transfer<br>Members | Total<br>Member<br>Added | Total<br>Members<br>Dropped | Gain/<br>Loss<br>Members |
|-----------|--------------|------------------|------------------------|----------------|--------------------|----------------------|---------------------|--------------------------|-----------------------------|--------------------------|
| 2014-2015 | 0            | -1               | -1                     | 6              | 0                  | 0                    | 0                   | 6                        | -22                         | -16                      |
| 2015-2016 | 0            | 0                | 0                      | 1              | 0                  | 0                    | 0                   | 1                        | -29                         | -28                      |
| 2016-2017 | 0            | -4               | -4                     | 0              | 0                  | 0                    | 0                   | 0                        | -31                         | -31                      |
| 2017-2018 | 0            | 0                | 0                      | 0              | 0                  | 0                    | 0                   | 0                        | -32                         | -32                      |
| 2018-2019 | 0            | -3               | -3                     | 0              | 0                  | 0                    | 0                   | 0                        | 0                           | 0                        |
| Average   | 0            | -2               | -2                     | 1              | 0                  | 0                    | 0                   | 1                        | -23                         | -21                      |